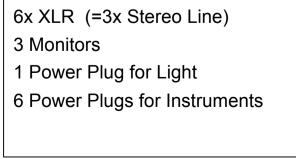

1 Table 80x120 (for Fabian)

1 Table 60x100 (for Simon)

3 Mic Stand

2 Keyboard Stand

3 Chairs

**Connections:** (As listed on the Stage Plan)

6x XLR (=3x Stereo Lines)

3 Monitors

1 Power Plug for Light

6 Power Plugs for Instruments