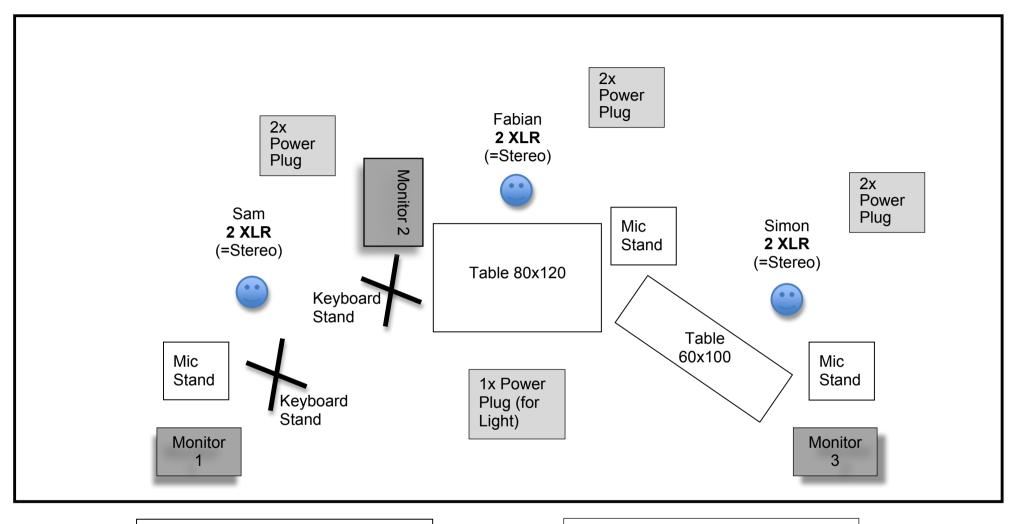

## Stage Plan - Inside the Baxter Building

- 1 Table 80x120 (for Fabian)
  1 Table 80x80 (for Simon)
- 3 Mic Stand
- 2 Keyboard Stand
- 3 Chairs

1 Table 80x120 (for Fabian)

1 Table 60x100 (for Simon)

3 Mic Stand

2 Keyboard Stand

3 Chairs

**Connections:** (As listed on the Stage Plan)

6x XLR (=3x Stereo Lines)

3 Monitors

1 Power Plug for Light

6 Power Plugs for Instruments